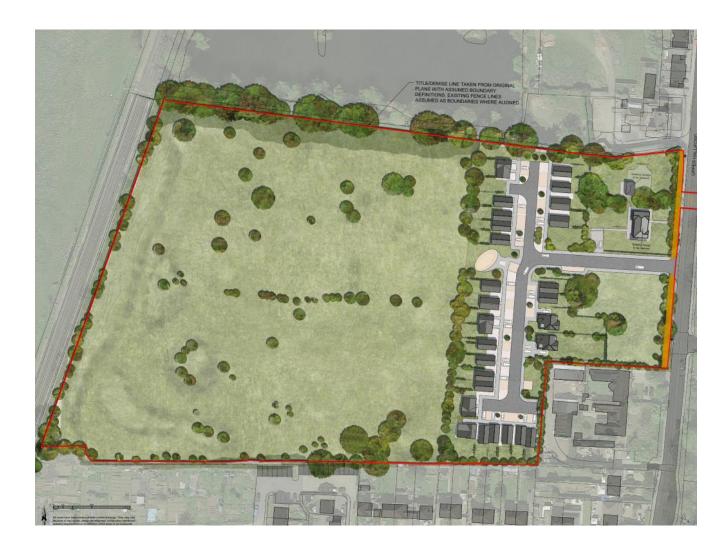

# 20/00123/OUT Bugle Nurseries, Upper Halliford Road, Shepperton

Page 5

3

Page 6

Bugle Nurseries planning application:

 It does meet affordable housing need but causes substantial harm to the Green Belt – spread of new buildings across the whole width of the site.

### **Definition of Previously Development Land (NPPF)**

Land which is or was occupied by a <u>permanent structure</u>, including the curtilage of the developed land (<u>although it should not be assumed</u> <u>that the whole of the curtilage should be developed</u>) and any associated fixed surface infrastructure. This excludes: land that is or was last occupied by agricultural or forestry buildings; land that has been developed for minerals extraction or waste disposal by landfill, where provision for restoration has been made through development management procedures; land in built-up areas such as residential gardens, parks, recreation grounds and allotments; and land that was previously developed but where the remains of the permanent structure or fixed surface structure have blended into the landscape.