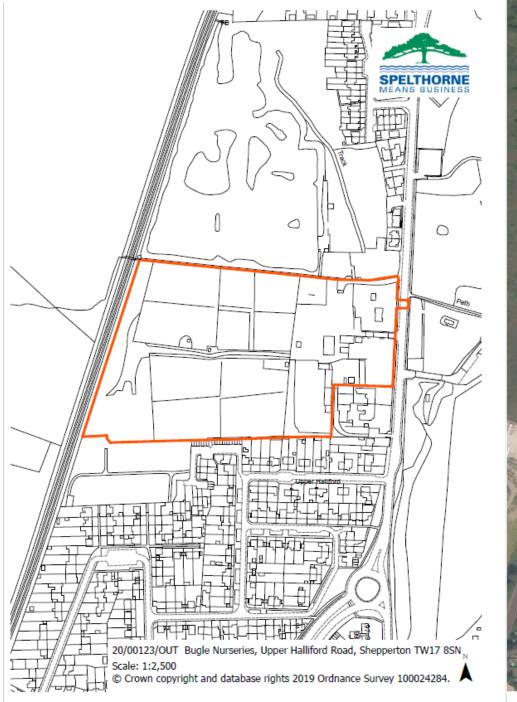

# 20/00123/OUT Bugle Nurseries, Upper Halliford Road, Shepperton

Page 5

3

Page 6

#### 4. Planning Application No. 20/00123/OUT - Bugle Nurseries, Upper 3 - 26 Halliford Road, Shepperton

#### Proposal

Outline application with all matters reserved other than 'access' for the retention of existing dwelling and demolition of all other existing buildings and structures, and the redevelopment of the site for up to 31 dwellings along with the provision of public open space and other associated words for landscaping, parking areas, pedestrian, cycle and vehicular routes.