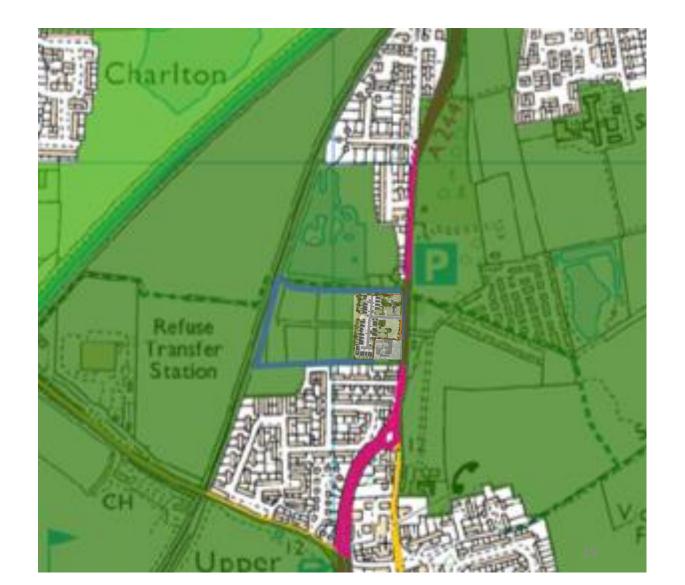

# 20/00123/OUT Bugle Nurseries, Upper Halliford Road, Shepperton

Page 5

3

Page 6

### 5 Purposes of the Green Belt (NPPF)

- a) To check the unrestricted sprawl of large built up areas
- b) To prevent neighbouring towns merging into one another
- c) To assist in safeguarding the countryside from encroachment
- d) To preserve the setting and special character of historic towns
- e) To assist in urban regeneration, by encouraging the recycling of derelict and other urban land

### Conflict with the NPPF Green Belt Purposes

- Creates Urban Sprawl (Ribbon Development)
- Leads to Neighbouring Towns Merging Together

### **Protecting Green Belt Land - NPPF**

NPPF advises that:

 When considering any planning application, local planning authority should ensure that substantial weight is given to any harm to the Green Belt. 'Very special circumstances' will not exist unless the potential harm to the Green Belt by reason of inappropriateness, and any other harm resulting from the proposal, is clearly outweighed by other considerations.

'Not inappropriate' exceptions in the NPPF:

 Limited infilling or the partial or complete redevelopment of previously developed land [brownfield],.....which would not cause substantial harm to the openness of the Green Belt, where the development would re-use previously developed land and contribute to meeting an identified affordable housing need ...

Bugle Nurseries planning application:

 It does meet affordable housing need but causes substantial harm to the Green Belt – spread of new buildings across the whole width of the site.

### **Definition of Previously Development Land (NPPF)**

Land which is or was occupied by a <u>permanent structure</u>, including the curtilage of the developed land (<u>although it should not be assumed</u> <u>that the whole of the curtilage should be developed</u>) and any associated fixed surface infrastructure. This excludes: land that is or was last occupied by agricultural or forestry buildings; land that has been developed for minerals extraction or waste disposal by landfill, where provision for restoration has been made through development management procedures; land in built-up areas such as residential gardens, parks, recreation grounds and allotments; and land that was previously developed but where the remains of the permanent structure or fixed surface structure have blended into the landscape.