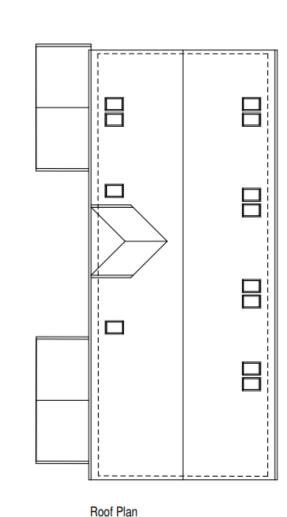

| Planning      |                 | AT           | KMD         |

| PURPOSE OF ISSUE<br>Planning |        | DRAWN BY | CHECKED BY |
|------------------------------|--------|----------|------------|
| PROJECT No                   | status | REVISION | SCALE @ A3 |
| 2649                         | A3     | C1       | 1:100      |

# Block C – Proposed Floor Plans

316 11 304 11 6490 Kitchen / Living Room Bedroom 10.24m<sup>2</sup> В 1B 2P Bedroom 52.40 m² 11.52m<sup>2</sup> 564 tt<sup>2</sup> Kitchen / Living Room 533 2.3m 2.3m

Second Floor Plan





| REV | DATE     | COMMENT                                  | CHK-APD  |
|-----|----------|------------------------------------------|----------|
| P1  | 03/03/20 | First Issue                              | AT-RN    |
| P2  | 06/04/20 | Roof Lights Added and Minor Amendments   | AT - KMD |
| C1  | 15/05/20 | For Submission                           | AT - KMD |
| C2  | 26/05/20 | Dimensions Added                         | AT - KMD |
| C3  | 28/07/20 | 2.3 Height Indicated                     | AT-RN    |
| C4  | 29/07/20 | Bedroom Size Amended To Suit LPA Comment | AT - KMD |

Key - CHK = Checked by APD = Approved by



ESTABLISHED 1973

The Courtyard 59 Church Street Staines - upon - Thames TW18 4XS

| PROJECT                                     |             |             |