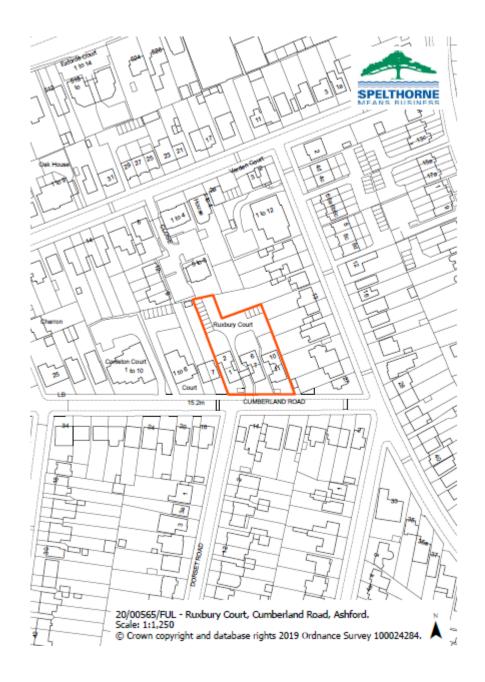

### 5. Planning Application No. 20/00565/FUL - Ruxbury Court, 27 - 48 Cumberland Road, Ashford

#### Proposal

Alterations and extensions to Blocks B and C of Ruxbury Court, including alterations and extensions to the roof, to enable the creation of  $3 \times 1$  bedroom units and  $1 \times 2$  bedroom unit with associated parking and amenity space.

### 20/00565/FUL – Ruxbury Court, Cumberland Road, Ashford

Alterations and extensions to Blocks B and C of Ruxbury Court, including alterations and extensions to the roof, to enable the creation of  $3 \times 1$  bedroom units and  $1 \times 2$  bedroom unit with associated parking and amenity space.