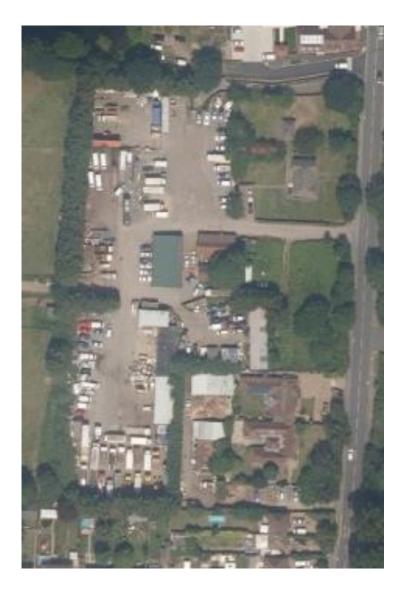

# 20/00123/OUT Bugle Nurseries, Upper Halliford Road, Shepperton

Page 5

3

Page 6

Bugle Nurseries planning application:

 It does meet affordable housing need but causes substantial harm to the Green Belt – spread of new buildings across the whole width of the site.