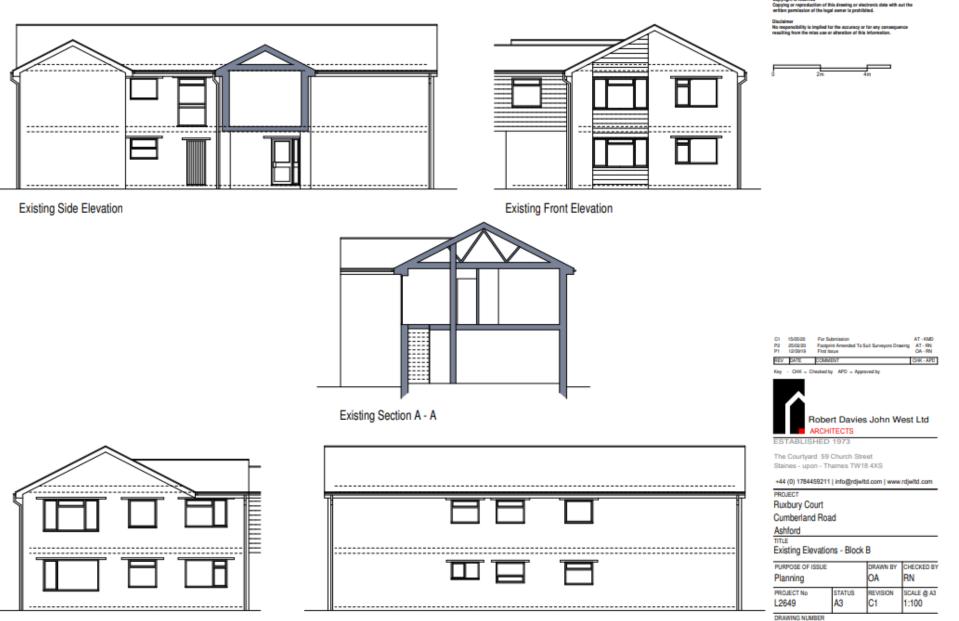

### 20/00565/FUL – Ruxbury Court, Cumberland Road, Ashford

Alterations and extensions to Blocks B and C of Ruxbury Court, including alterations and extensions to the roof, to enable the creation of  $3 \times 1$  bedroom units and  $1 \times 2$  bedroom unit with associated parking and amenity space.

## Block B – Existing Elevations

Page 38

Existing Rear Elevation

Existing Side Elevation

2649-RDJWL-01-ZZ-DR-A-0012

Copyright is reserved