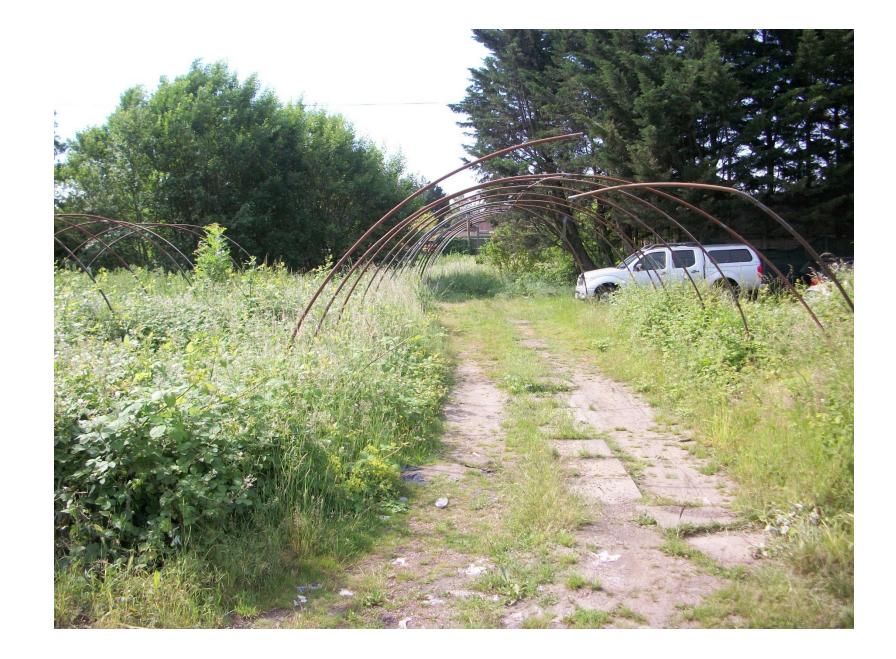

# 20/00123/OUT Bugle Nurseries, Upper Halliford Road, Shepperton

Page 5

3

Page 6

Bugle Nurseries planning application:

 It does meet affordable housing need but causes substantial harm to the Green Belt – spread of new buildings across the whole width of the site.