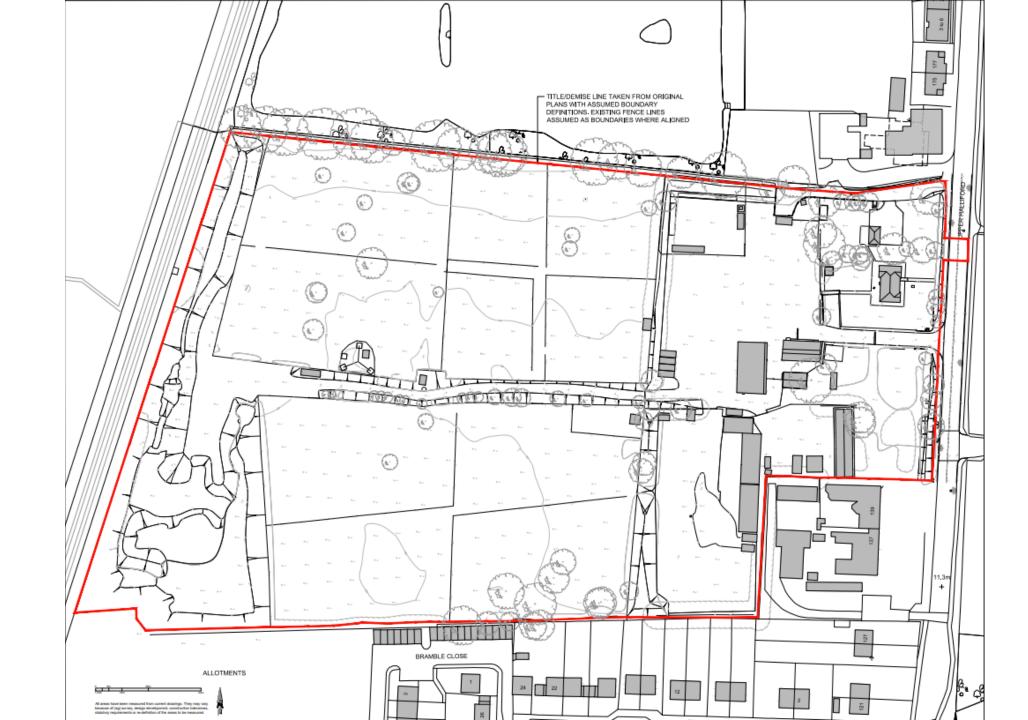

# 20/00123/OUT Bugle Nurseries, Upper Halliford Road, Shepperton

Page 5

3

Page 6

Bugle Nurseries planning application:

 It does meet affordable housing need but causes substantial harm to the Green Belt – spread of new buildings across the whole width of the site.

### **Definition of Previously Development Land (NPPF)**

Land which is or was occupied by a <u>permanent structure</u>, including the curtilage of the developed land (<u>although it should not be assumed</u> <u>that the whole of the curtilage should be developed</u>) and any associated fixed surface infrastructure. This excludes: land that is or was last occupied by agricultural or forestry buildings; land that has been developed for minerals extraction or waste disposal by landfill, where provision for restoration has been made through development management procedures; land in built-up areas such as residential gardens, parks, recreation grounds and allotments; and land that was previously developed but where the remains of the permanent structure or fixed surface structure have blended into the landscape.