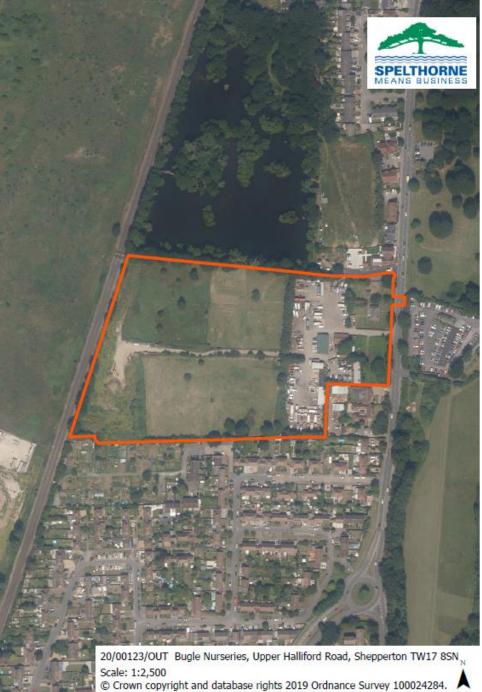

# 20/00123/OUT Bugle Nurseries, Upper Halliford Road, Shepperton

Page 5

3

Page 6

#### 4. Planning Application No. 20/00123/OUT - Bugle Nurseries, Upper 3 - 26 Halliford Road, Shepperton

#### Proposal

Outline application with all matters reserved other than 'access' for the retention of existing dwelling and demolition of all other existing buildings and structures, and the redevelopment of the site for up to 31 dwellings along with the provision of public open space and other associated words for landscaping, parking areas, pedestrian, cycle and vehicular routes.