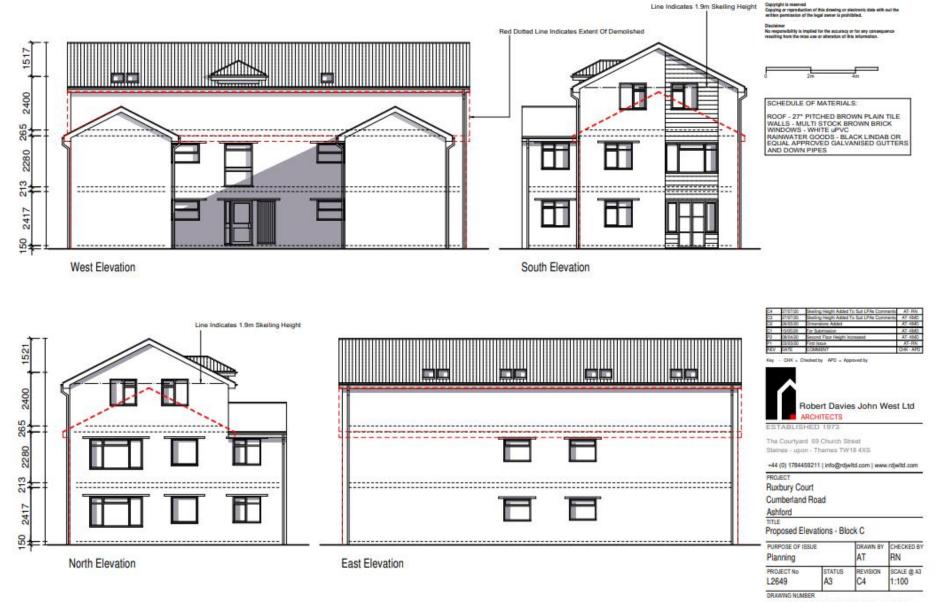

The Courtyard 59 Church Street Staines - upon - Thames TW18 4XS

+44 (0) 1784459211 | info@rdjwltd.com | www.rdjwltd.com

PROJECT

Ruxbury Court

Cumberland Road

Ashford TITLE

Existing Elevations - Block C

| PURPOSE OF ISSUE<br>Planning |              |                | CHECKED BY          |
|------------------------------|--------------|----------------|---------------------|
| PROJECT No<br>2649           | status<br>A3 | revision<br>C1 | SCALE @ A3<br>1:100 |
| DRAWING NUMBER               |              |                |                     |

#### Block C – Proposed Elevations

2649-RDJWL-02-ZZ-DR-A-0031