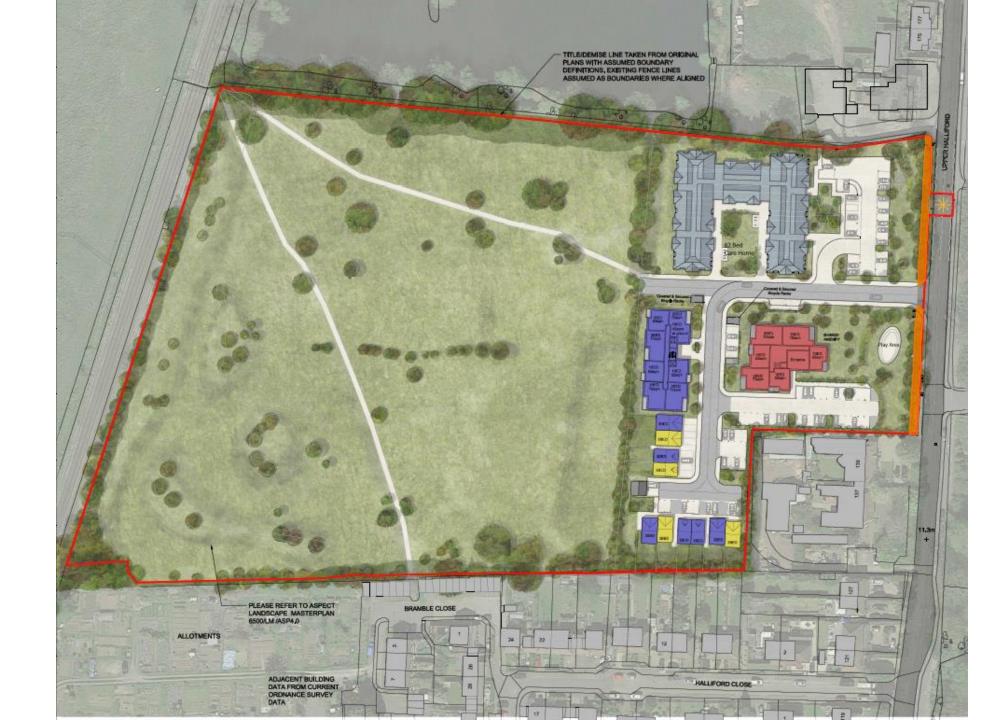

# 20/00123/OUT Bugle Nurseries, Upper Halliford Road, Shepperton

Page 5

3

Page 6

Bugle Nurseries planning application:

 It does meet affordable housing need but causes substantial harm to the Green Belt – spread of new buildings across the whole width of the site.