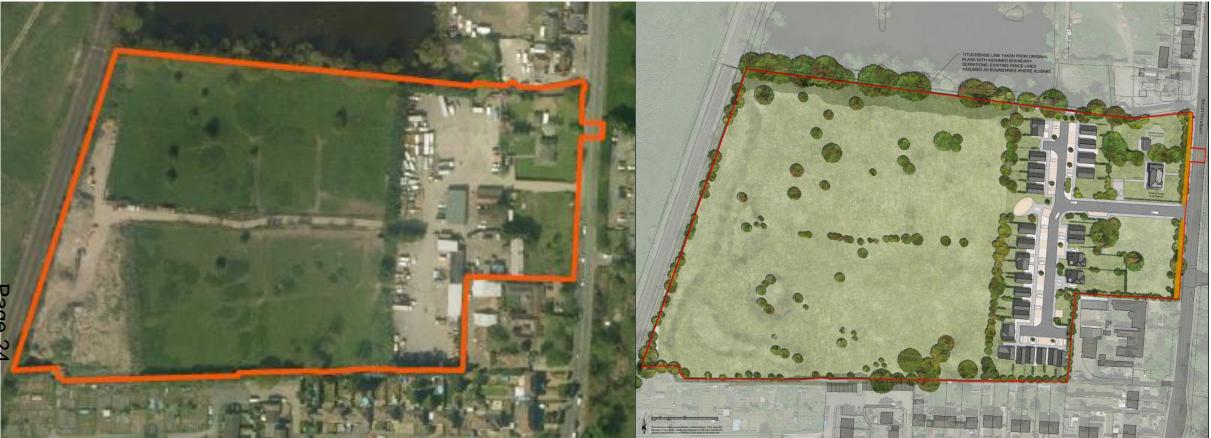

# 20/00123/OUT Bugle Nurseries, Upper Halliford Road, Shepperton

Page 5

3

Page 6

Bugle Nurseries planning application:

 It does meet affordable housing need but causes substantial harm to the Green Belt – spread of new buildings across the whole width of the site.

### **Definition of Previously Development Land (NPPF)**

Land which is or was occupied by a <u>permanent structure</u>, including the curtilage of the developed land (<u>although it should not be assumed</u> <u>that the whole of the curtilage should be developed</u>) and any associated fixed surface infrastructure. This excludes: land that is or was last occupied by agricultural or forestry buildings; land that has been developed for minerals extraction or waste disposal by landfill, where provision for restoration has been made through development management procedures; land in built-up areas such as residential gardens, parks, recreation grounds and allotments; and land that was previously developed but where the remains of the permanent structure or fixed surface structure have blended into the landscape.

|                                       | Footprint                 | Floorspace (GEA)          | Maximum Height |
|---------------------------------------|---------------------------|---------------------------|----------------|
| Existing                              | 937.7 sq.m                | 937.7 sq.m                | 4.66m          |
| Proposed                              | 1,515sq.m<br>(3,436 sq.m) | 3,030sq.m<br>(6,216 sq.m) | 8.7m<br>(10m)  |
| Percentage<br>Increase<br>on Existing | 62%<br><i>(220%)</i>      | 223%<br>(479%)            | 86%<br>(79%)   |