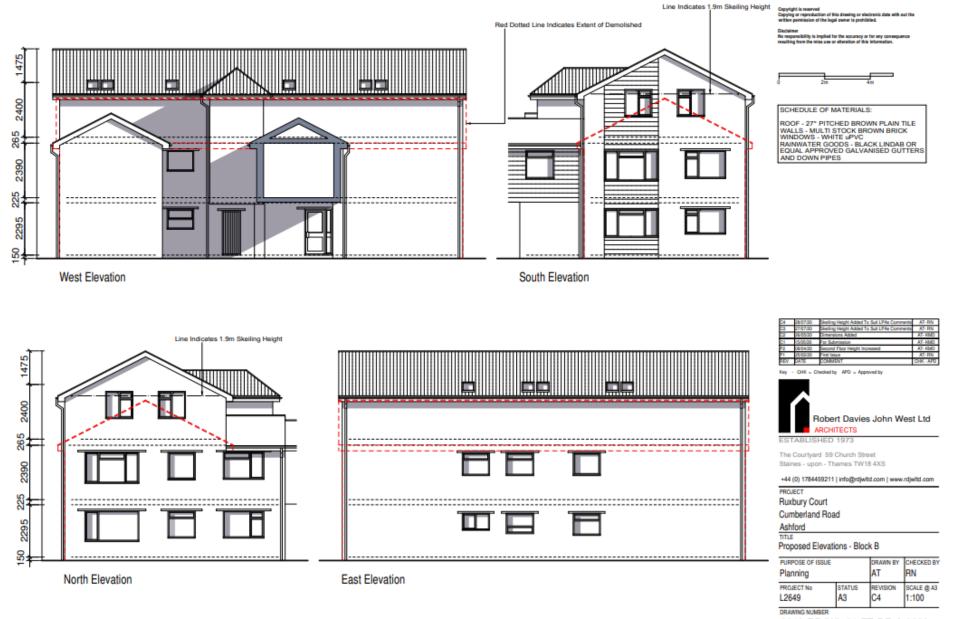

#### **Block B - Proposed Elevations**

2649-RDJWL-01-ZZ-DR-A-0030

Existing First Floor Plan

| C2                                                                          | 28/07/20                                                                                                   | Ground                                             | Floor Layout Add                                                     | bed                                     | AT - FN            |
|-----------------------------------------------------------------------------|------------------------------------------------------------------------------------------------------------|----------------------------------------------------|----------------------------------------------------------------------|-----------------------------------------|--------------------|
| C1                                                                          | 15/05/20                                                                                                   | For Sub                                            |                                                                      |                                         | AT - KMD           |
| P2<br>P1                                                                    | 24/02/20                                                                                                   | Footprin<br>First las                              |                                                                      | uit Surveyors Draw                      | ing AT-RN<br>OA-RN |
|                                                                             | DATE                                                                                                       | COMM                                               |                                                                      |                                         | CHK-AP             |
|                                                                             |                                                                                                            |                                                    | APD = Appr                                                           | wed by                                  |                    |
| ľ                                                                           |                                                                                                            |                                                    | t Davies                                                             | John We                                 | est Ltd            |
|                                                                             | _                                                                                                          |                                                    |                                                                      |                                         |                    |
|                                                                             | ABLIS                                                                                                      | HED                                                | 1973                                                                 |                                         |                    |
| The                                                                         | Courtyar                                                                                                   | HED                                                | 1973<br>Church Stre                                                  |                                         |                    |
| The                                                                         | Courtyar                                                                                                   | HED                                                | 1973                                                                 |                                         |                    |
| The<br>Stair                                                                | Courtyan<br>nes - upo                                                                                      | HED<br>d 59 (<br>in - Th                           | 1973<br>Church Stre<br>ames TW1                                      |                                         | rdjwltd.com        |
| The<br>Stair                                                                | Courtyan<br>nes - upo<br>(0) 17844                                                                         | HED<br>d 59 (<br>in - Th                           | 1973<br>Church Stre<br>ames TW1                                      | 8 4XS                                   | rdjwltd.com        |
| The<br>Stain<br>+44<br>PROJ                                                 | Courtyan<br>nes - upo<br>(0) 17844<br>IECT                                                                 | HED<br>10 59 (<br>10 - Th<br>59211                 | 1973<br>Church Stre<br>ames TW1                                      | 8 4XS                                   | rdjwltd.com        |
| The<br>Stair<br>+44<br>PROJ<br>RUX                                          | Courtyar<br>hes - upo<br>(0) 17844<br>ECT<br>bury Co                                                       | HED<br>rd 59 (<br>on - Th<br>59211                 | 1973<br>Church Stre<br>ames TW1i                                     | 8 4XS                                   | rdjwltd.com        |
| The<br>Stair<br>+44<br>PROJ<br>RUX<br>Curr                                  | Courtyan<br>nes - upo<br>(0) 17844<br>ECT<br>bury Co<br>nberland                                           | HED<br>rd 59 (<br>on - Th<br>59211                 | 1973<br>Church Stre<br>ames TW1i                                     | 8 4XS                                   | rdjwltd.com        |
| The<br>Stair<br>+44<br>PROJ<br>Rux<br>Curr<br>Ash                           | Courtyan<br>tes - upo<br>(0) 17844<br>ECT<br>bury Co<br>hberland<br>ford                                   | HED<br>rd 59 (<br>on - Th<br>59211                 | 1973<br>Church Stre<br>ames TW1i                                     | 8 4XS                                   | rdjwltd.com        |
| The<br>Stair<br>+44<br>PROJ<br>Rux<br>Curr<br>Ash                           | Courtyan<br>nes - upo<br>(0) 17844<br>ECT<br>bury Co<br>hberland<br>ford                                   | HED<br>59 (<br>59211<br>burt<br>d Roa              | 1973<br>Church Stre<br>ames TW1<br>info@rdjwtt                       | 8 4XS<br>d.com   www.i                  | rdjwltd.com        |
| The<br>Stair<br>+44<br>PROJ<br>Rux<br>Curr<br>Ash                           | Courtyan<br>nes - upo<br>(0) 17844<br>ECT<br>bury Co<br>hberland<br>ford                                   | HED<br>59 (<br>59211<br>burt<br>d Roa              | 1973<br>Church Stre<br>ames TW1i                                     | 8 4XS<br>d.com   www.i                  | rdjwltd.com        |
| The<br>Stain<br>+44<br>PROJ<br>Rux<br>Curr<br>Ashi<br>TITLE<br>Exis         | Courtyan<br>nes - upo<br>(0) 17844<br>ECT<br>bury Co<br>hberland<br>ford                                   | HED<br>on - Th<br>59211<br>ourt<br>d Roa<br>or Pla | 1973<br>Church Stre<br>ames TW1<br>info@rdjwtt                       | 8 4XS<br>d.com   www.i                  |                    |
| The<br>Stair<br>+44<br>PROJ<br>RUX<br>Curr<br>Ashi<br>TITLE<br>Exist        | Courtyan<br>tes - upo<br>(0) 17844<br>ECT<br>bury Co<br>hberland<br>ford<br>ting Flo<br>POSE OF F          | HED<br>on - Th<br>59211<br>ourt<br>d Roa<br>or Pla | 1973<br>Church Stre<br>ames TW1<br>info@rdjwtt                       | 8 4XS<br>d.com   www.i<br>B<br>DRAWN BY | CHECKED            |
| The<br>Stair<br>PROJ<br>RUX<br>Curr<br>Ash<br>TITLE<br>Exis<br>PURF<br>Plar | Courtyan<br>nes - upo<br>(0) 17844<br>ECT<br>bury Co<br>hberland<br>ford<br>ting Flo<br>Pose of P<br>nning | HED<br>on - Th<br>59211<br>ourt<br>d Roa<br>or Pla | 1973<br>Church Stre<br>ames TW11<br>  info@rdjwlt<br>d<br>ns - Block | 8 4XS<br>d.com   www.                   |                    |
| The<br>Stair<br>PROJ<br>RUX<br>Curr<br>Ash<br>TITLE<br>Exis<br>PURF<br>Plar | Courtyan<br>tes - upo<br>(0) 17844<br>ECT<br>bury Co<br>hberland<br>ford<br>ting Flo<br>POSE OF F          | HED<br>on - Th<br>59211<br>ourt<br>d Roa<br>or Pla | 1973<br>Church Stre<br>ames TW1<br>info@rdjwtt                       | 8 4XS<br>d.com   www.i<br>B<br>DRAWN BY | CHECKED            |

L2649

RN

SCALE @ A3

1:100

West Elevation

East Elevation

North Elevation

South Elevation