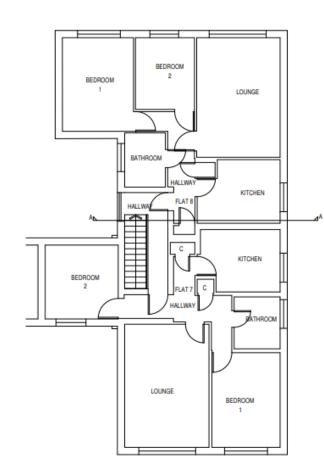

#### Block B - Proposed First & Second Floor Plan

Proposed Ground Floor Plan

Proposed First Floor Plan

| REV | DATE     | COMMENT                   | CHK - APC |
|-----|----------|---------------------------|-----------|
| P1  | 08/04/20 | First Issue               | AT - FN   |
| Ċ1  | 15/05/20 | For Submission            | AT - KMD  |
| C2  | 28/07/20 | Ground Floor Layout Added | AT - FN   |

#### Ashford TITLE

Proposed Ground & First Floor Plan - Block B

| PURPOSE OF ISSU<br>Planning | E            | DRAWN BY       | CHECKED B           |
|-----------------------------|--------------|----------------|---------------------|
| PROJECT No<br>L2649         | STATUS<br>A3 | REVISION<br>C2 | SCALE @ A3<br>1:100 |
| DRAWING NUMBER              | -            | ZZ-DR-A        | -0024               |