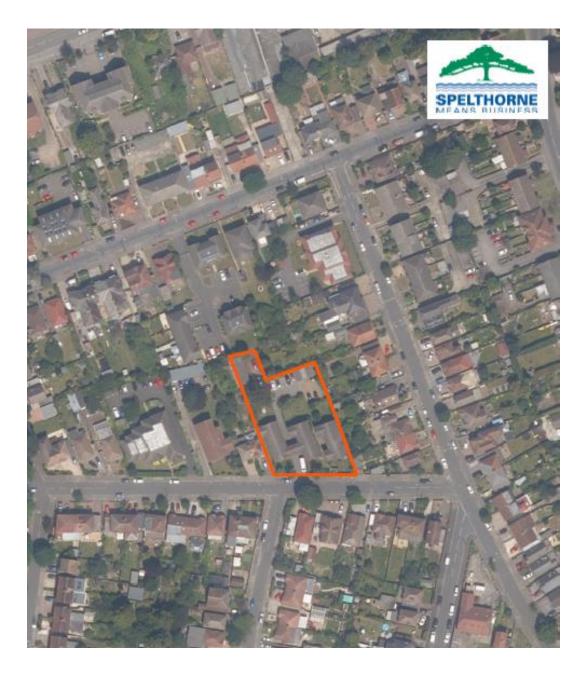

### 5. Planning Application No. 20/00565/FUL - Ruxbury Court, 27 - 48 Cumberland Road, Ashford

#### Proposal

Alterations and extensions to Blocks B and C of Ruxbury Court, including alterations and extensions to the roof, to enable the creation of  $3 \times 1$  bedroom units and  $1 \times 2$  bedroom unit with associated parking and amenity space.

### 20/00565/FUL – Ruxbury Court, Cumberland Road, Ashford

Alterations and extensions to Blocks B and C of Ruxbury Court, including alterations and extensions to the roof, to enable the creation of  $3 \times 1$  bedroom units and  $1 \times 2$  bedroom unit with associated parking and amenity space.