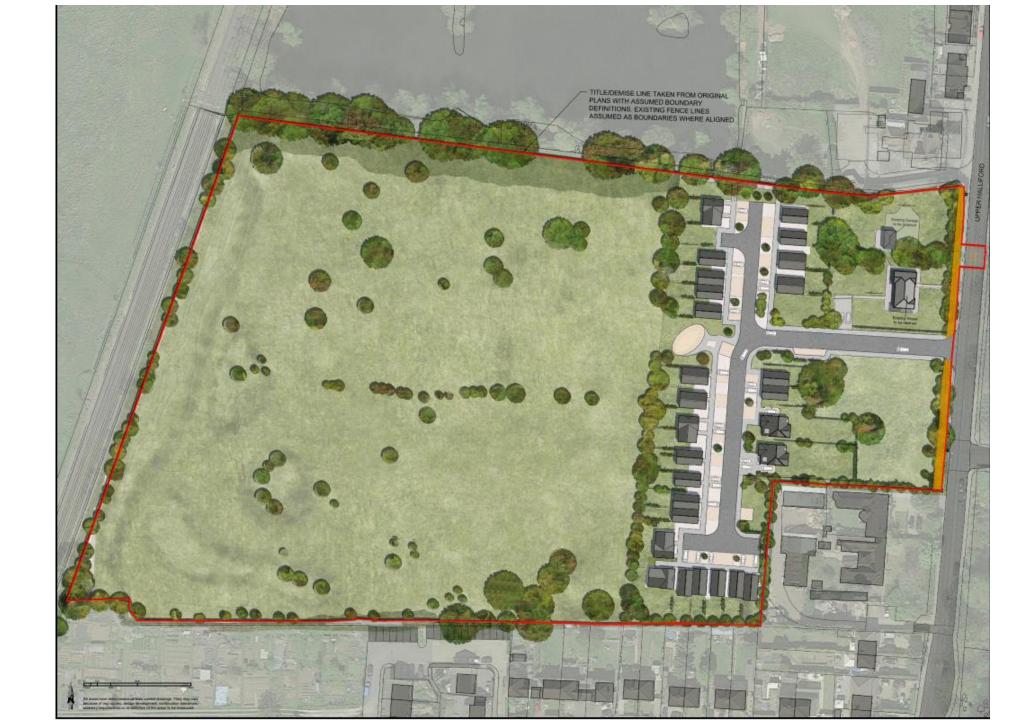

# 20/00123/OUT Bugle Nurseries, Upper Halliford Road, Shepperton

Page 5

3

Page 6

Bugle Nurseries planning application:

 It does meet affordable housing need but causes substantial harm to the Green Belt – spread of new buildings across the whole width of the site.