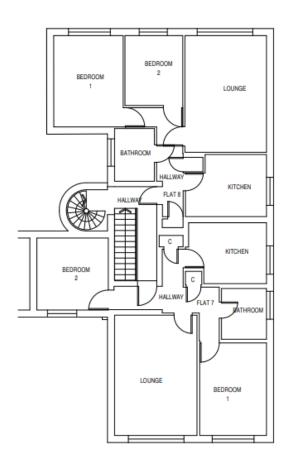

#### Block B - Proposed First & Second Floor Plan

Proposed Ground Floor Plan

Proposed First Floor Plan

| REV | DATE     | COMMENT                   | CHK - APC |
|-----|----------|---------------------------|-----------|
| P1  | 08/04/20 | First Issue               | AT - FN   |
| Ċ1  | 15/05/20 | For Submission            | AT - KMD  |
| C2  | 28/07/20 | Ground Floor Layout Added | AT - FN   |

#### Ashford TITLE

Proposed Ground & First Floor Plan - Block B

| PURPOSE OF ISSU<br>Planning | E            | DRAWN BY       | CHECKED B           |
|-----------------------------|--------------|----------------|---------------------|
| PROJECT No<br>L2649         | STATUS<br>A3 | REVISION<br>C2 | SCALE @ A3<br>1:100 |
| DRAWING NUMBER              | -            | ZZ-DR-A        | -0024               |